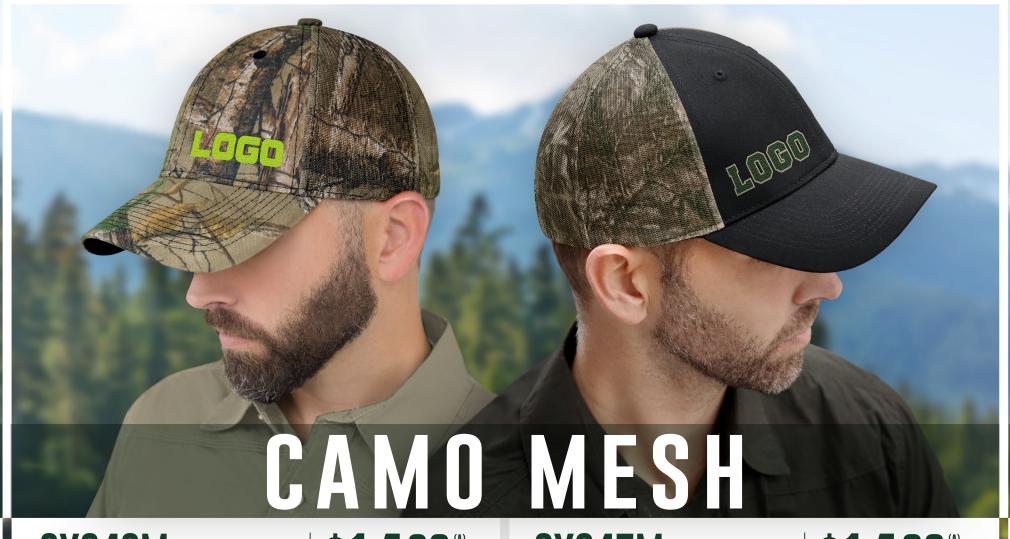

## 6Y840M

## BRUSHED POLYCOTTON / POLYESTER MESH REALTREE XTRA $^{\circledR}$

6 Panel Constructed Full-Fit (Mesh Back) Buckram laminated front panels with Pro-stitch Pre-curved peak with 8 rows of stitching Black underpeak

Self cloth back strap with velcro closure

\$1430 <sup>(A)</sup> Includes your logo\*

## 6Y847M

DELUXE CHINO TWILL / POLYESTER MESH REALTREE XTRA®

6 Panel Constructed Full-Fit (Mesh Back) Buckram laminated front panels with Pro-stitch Pre-curved peak with 8 rows of stitching Self cloth back strap with velcro closure \$1400 EA. Includes your logo\*